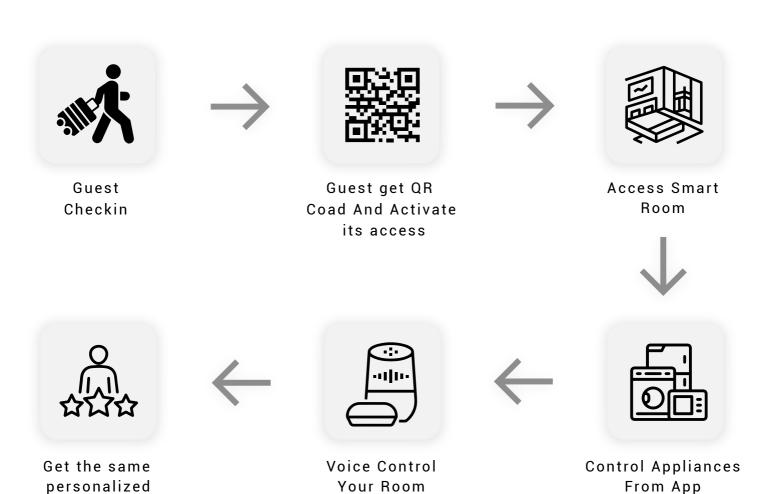

# **HOTEL AUTOMATION**



www.homeonetechnologies.com









# HOMEONE HOTEL AUTOMATION

HomeOne Hotel automation leverages smart technology to enhance guest comfort and convenience. By automating routine tasks like room temperature control and lighting, guests can personalize their environment and enjoy a more seamless experience. This also improves operational efficiency for staff, allowing them to focus on providing exceptional service.

## **HOW IT WORK**



experience on your next visit.

#### INDOOR & OUTDOOR PANELS



Homeone Indoor and outdoor smart touch panels revolutionize the way users interact with their environments. These sleek, high-tech panels provide an intuitive interface for controlling various aspects of both indoor and outdoor spaces. Users can seamlessly adjust lighting, temperature, and entertainment systems with just a touch, creating a personalized and comfortable atmosphere.

### **UPGRADING EXISTING HOTEL ROOMS**



Upgrading existing hotel rooms with modern amenities involves incorporating cutting-edge technologies and conveniences to enhance the overall guest experience. This process may include integrating smart devices, such as Smart Touch, voice-controlled assistants, smart thermostats, and automated lighting sys