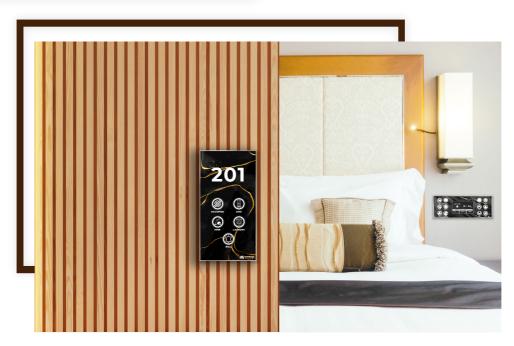

### **UPGRADING EXISTING HOTEL ROOMS**

Upgrading existing hotel rooms with modern amenities involves incorporating cutting-edge technologies and conveniences to enhance the overall guest experience. This process may include integrating smart devices, such as Smart Touch, voice-controlled assistants, smart thermostats, and automated lighting systems, allowing guests to personalize their room settings for comfort and convenience.