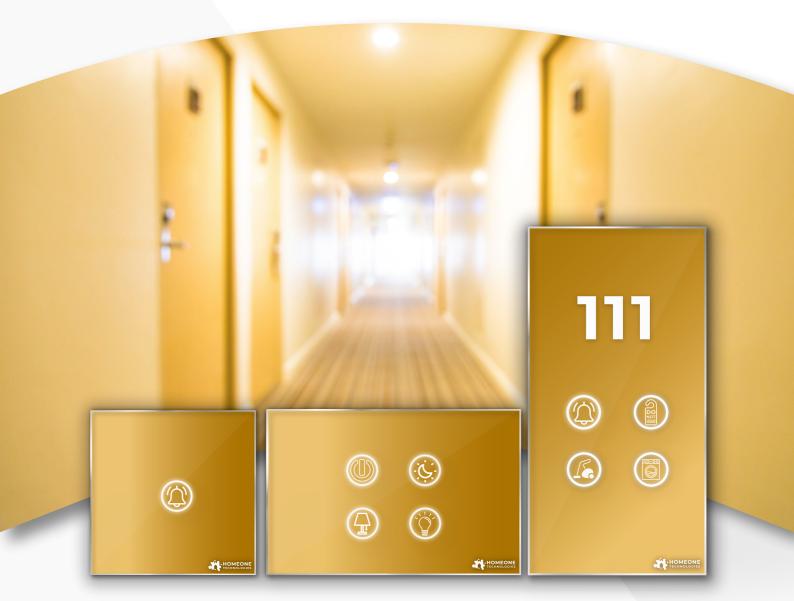

#### INDOOR & OUTDOOR PANELS

Homeone Indoor and outdoor smart touch panels revolutionize the way users interact with their environments. These sleek, high-tech panels provide an intuitive interface for controlling various aspects of both indoor and outdoor spaces. Users can seamlessly adjust lighting, temperature, and entertainment systems with just a touch, creating a personalized and comfortable atmosphere.