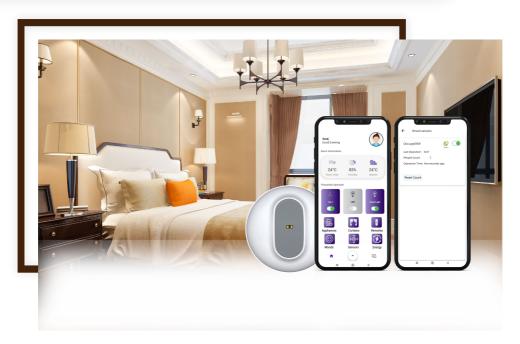

# OCCUPANCY BASED ROOM AC/POWER CONTROL

Occupancy-based room AC/power control introduces an intelligent and energy-efficient approach to managing hotel room environments. Leveraging sensors and smart technology, the system detects guest presence and adjusts air conditioning and power usage accordingly. When the room is unoccupied, the system can automatically optimize temperature settings and power down non-essential devices, contributing to substantial energy savings and environmental sustainability.