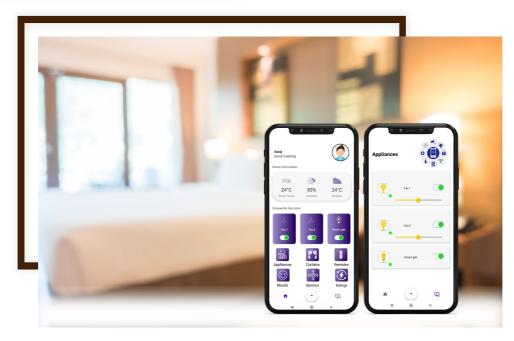

#### SMART PHONE BASED CONTROL

Smartphone-based control for hotel automation offers guests a seamless and convenient way to manage their surroundings. With this innovative feature, guests can use their smartphones to control various aspects of their hotel room, such as adjusting the room temperature, controlling lighting, managing electronic curtains or blinds, and even customizing entertainment options.