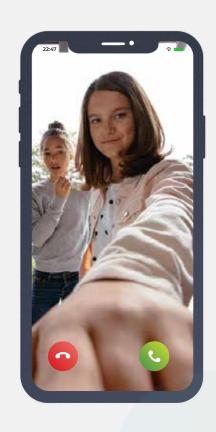

# SMARTLY MANAGE YOUR ENTRANCE

Homeone Video Door Phone

Integration With Regular Door Bell

# PUSH NOTIFICATIONS AND REMOTE MONITORING

The HOMEONE IP intercom system\* supports app access and when the indoor station receives a call, the call data can be sent to the app. The user can answer a call on the app at any time, from anywhere.