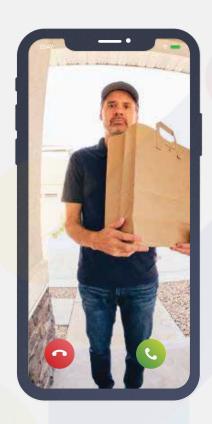

# VIDEO DOOR PHONE











### **SECURITY YOU CAN TRUST**



**ADVANCED AI FEATURE** 



PROACTIVE CUSTOMER SUPPORT



**SUPERIOR CAMERA QUALITY** 



# SMARTLY MANAGE YOUR ENTRANCE





Homeone Video Door Phone



Integration With Regular Door Bell









# KEEP A TRACK OF ALL VISITORS WITH A VIDEO LOG DAILY

# **SYSTEM HIGHLIGHTS**

# VIDEO INTERCOM FOR ALL-ROUND SECURITY

An all-round security solution includes four parts: video intercom, access control, CCTV, and intrusion system. The Video Intercom Door Station acts as an additional IP camera within a connected NVR where recordings will also be stored.



**Access Control** 

### NOISE SUPPRESSION AND ECHO CANCELLATION

Noise and echo is one of the most common problems encountered in video intercom systems. During remote intercom connections, when the receiver sound level is up, or the ambient noise is relatively high, the microphone often picks up sounds and creates feedback. The resultant echo affects communication quality.



# EASY TO INSTALL, EASY TO MANAGE

When compared with tr