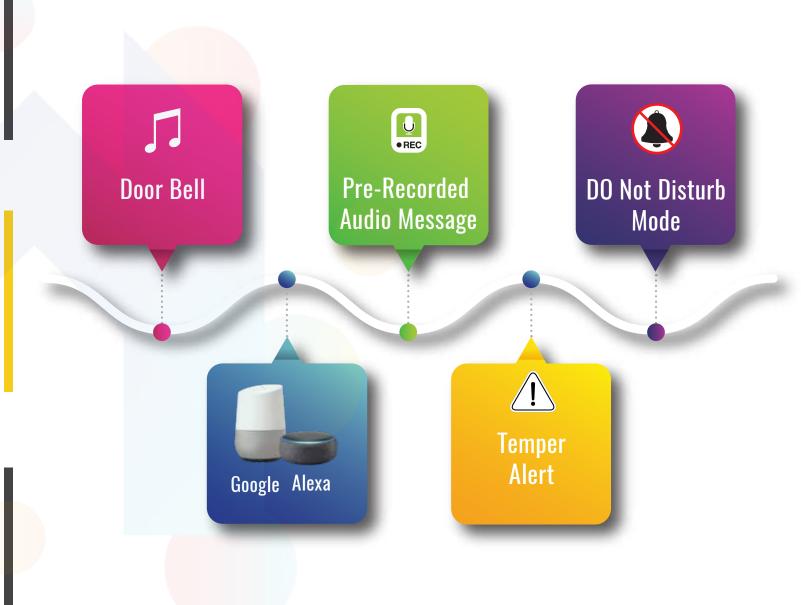

# SMARTLY MANAGE YOUR ENTRANCE

Homeone Video Door Phone

Integration With Regular Door Bell

# KEEP A TRACK OF ALL VISITORS WITH A VIDEO LOG DAILY

# PUSH NOTIFICATIONS AND REMOTE MONITORING

The HOMEONE IP intercom system\* supports app access and when the indoor station receives a call, the call data can be sent to the app. The user can answer a call on the app at any time, from anywhere.