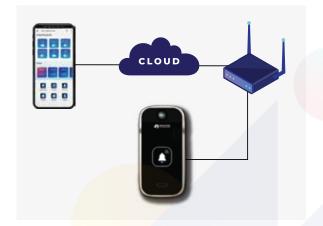

# SMARTLY MANAGE YOUR ENTRANCE

Homeone Video Door Phone

Integration With Regular Door Bell

# VIDEO INTERCOM FOR ALL-ROUND SECURITY

An all-round security solution includes four parts: video intercom, access control, CCTV, and intrusion system. The Video Intercom Door Station acts as an additional IP camera within a connected NVR where recordings will also be stored.

# PUSH NOTIFICATIONS AND REMOTE MONITORING

The HOMEONE IP intercom system\* supports app access and when the indoor station receives a call, the call data can be sent to the app. The user can answer a call on the app at any time, from anywhere.