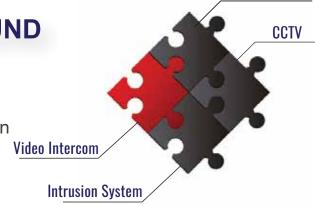

# VIDEO INTERCOM FOR ALL-ROUND SECURITY

An all-round security solution includes four parts: video intercom, access control, CCTV, and intrusion system. The Video Intercom Door Station acts as an additional IP camera within a connected NVR where recordings will also be stored.