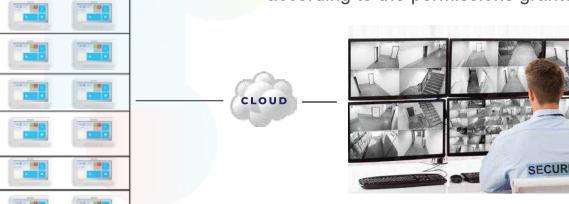

### EASY TO MAINTAIN, EASY TO EXPAND

Access control management, alarm management and querying of various incidents can be performed swiftly via software on the IP intercom system. The intercom system can be managed according to the permissions granted to each user.