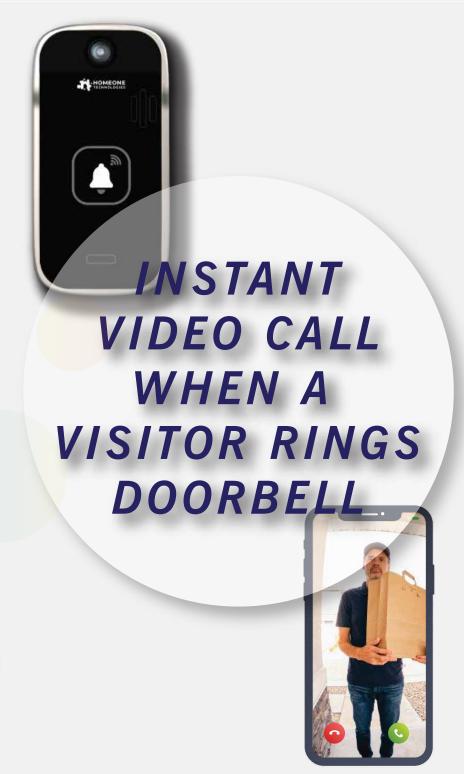

# PUSH NOTIFICATIONS AND REMOTE MONITORING

The HOMEONE IP intercom system\* supports app access and when the indoor station receives a call, the call data can be sent to the app. The user can answer a call on the app at any time, from anywhere.