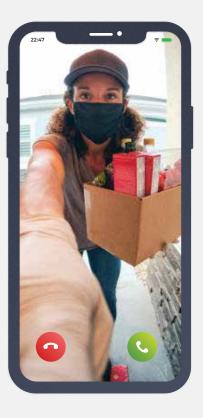

# PUSH NOTIFICATIONS AND REMOTE MONITORING

The HOMEONE IP intercom system\* supports app access and when the indoor station receives a call, the call data can be sent to the app. The user can answer a call on the app at any time, from anywhere.