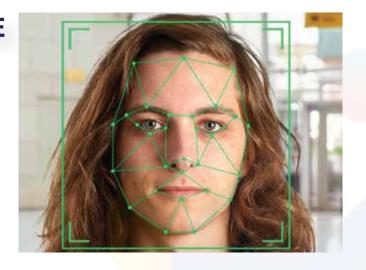

# VISITOR PROFILING AND FACE RECOGNITION

The use of face recognition in access control and time attendance has been an inevitable trend, which creates advantageous "touch-free" experience.

|                              | Smart Video Doorbell | Conventional Video Door Phones |
|------------------------------|----------------------|--------------------------------|
| Visitor Video Call On Phone  | <b>✓</b>             | ×                              |
| Intruder Alaram System       | <b>*</b>             | X                              |
| 1080p FHD Camera             |                      | ×                              |
| Head to Toe Visibility       | <b>*</b>             | ×                              |
| Multiple Chime Tunes         | <b>*</b>             | ×                              |
| Face Detection               | <b>✓</b>             | ×                              |
| Continuous Recording         | <b>*</b>             | ×                              |
| Time Lapse Video Of Visitors | <b>✓</b>             | ×                              |
| Pre-Recorded Messages        | <b>✓</b>             | ×                              |
| Do Not Disturb               | <b>✓</b>             | ×                              |
| Infrared Night Vision        | <b>✓</b>             | <b>/</b>                       |
| Two-way Talk                 | <b>✓</b>             | <b>/</b>                       |
| Cloud In India               | <b>✓</b>             | ×                              |
|                              |                      |                                |