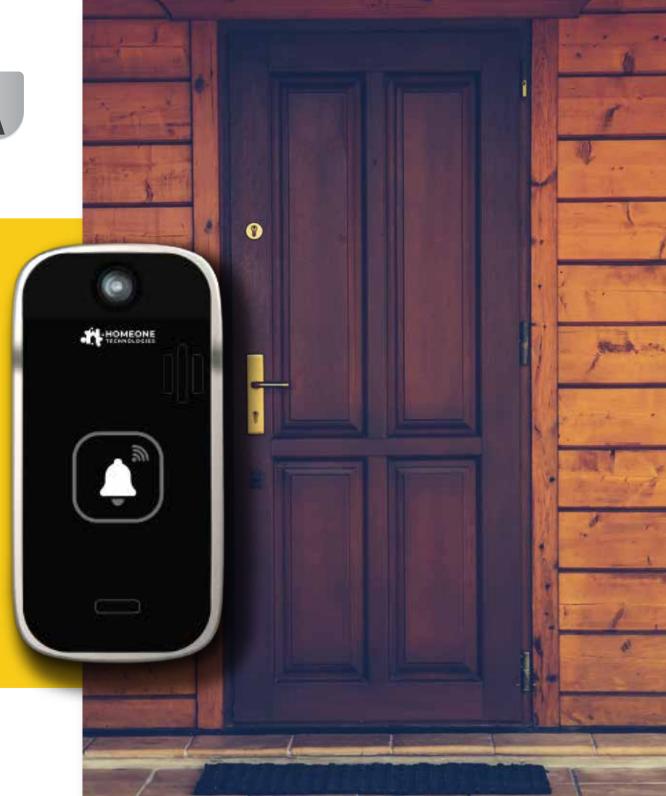

# SMARTLY MANAGE YOUR ENTRANCE

Homeone Video Door Phone

Integration With Regular Door Bell

# KEEP A TRACK OF ALL VISITORS WITH A VIDEO LOG DAILY