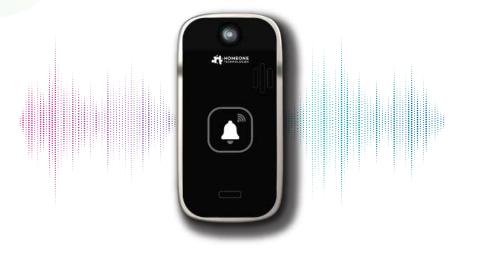

### NOISE SUPPRESSION AND ECHO CANCELLATION

Noise and echo is one of the most common problems encountered in video intercom systems. During remote intercom connections, when the receiver sound level is up, or the ambient noise is relatively high, the microphone often picks up sounds and creates feedback. The resultant echo affects communication quality.