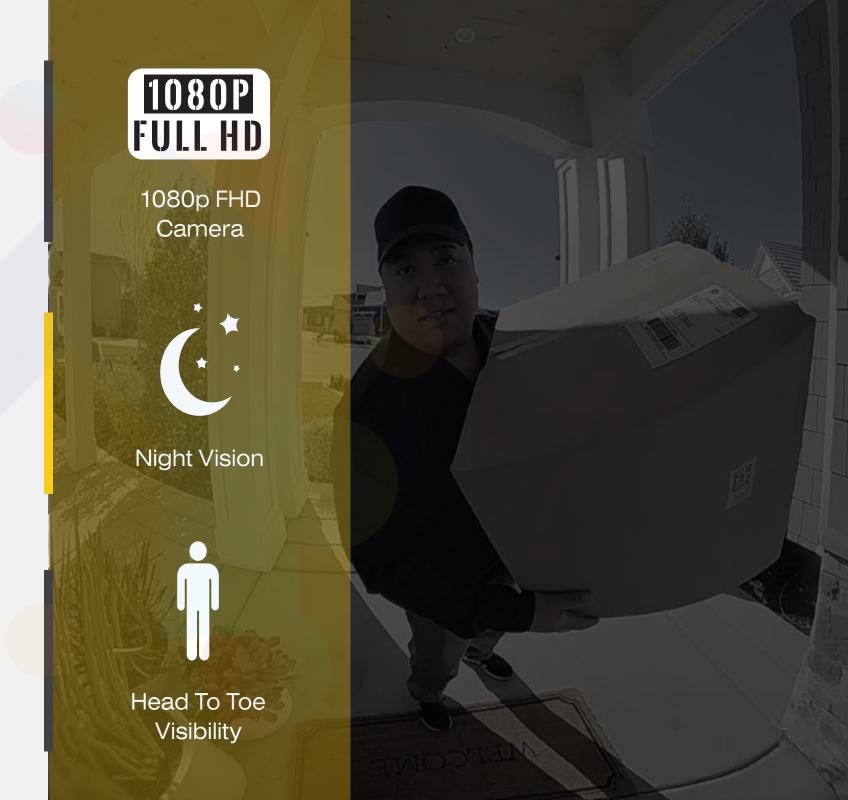

# VISITOR PROFILING AND FACE RECOGNITION

The use of face recognition in access control and time attendance has been an inevitable trend, which creates advantageous "touch-free" experience.

|                              | Smart Video Doorbell | Conventional Video Door Phones |
|------------------------------|----------------------|--------------------------------|
| Visitor Video Call On Phone  | <b>✓</b>             | ×                              |
| Intruder Alaram System       | <b>*</b>             | X                              |
| 1080p FHD Camera             |                      | ×                              |
| Head to Toe Visibility       | <b>*</b>             | ×                              |
| Multiple Chime Tunes         | <b>*</b>             | ×                              |
| Face Detection               | <b>✓</b>             | ×                              |
| Continuous Recording         | <b>*</b>             | ×                              |
| Time Lapse Video Of Visitors | <b>✓</b>             | ×                              |
| Pre-Recorded Messages        | <b>✓</b>             | ×                              |
| Do Not Disturb               | <b>✓</b>             | ×                              |
| Infrared Night Vision        | <b>✓</b>             | <b>/</b>                       |
| Two-way Talk                 | <b>✓</b>             | <b>/</b>                       |
| Cloud In India               | <b>✓</b>             | ×                              |
|                              |                      |                                |