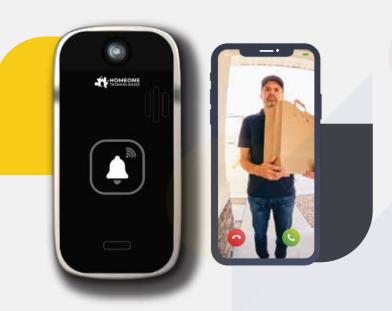

# PUSH NOTIFICATIONS AND REMOTE MONITORING

The HOMEONE IP intercom system\* supports app access and when the indoor station receives a call, the call data can be sent to the app. The user can answer a call on the app at any time, from anywhere.